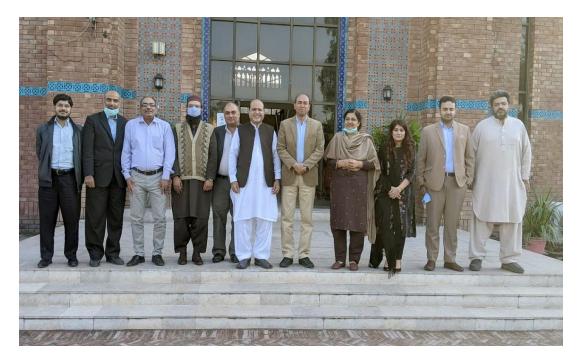

Figure 1: Dr. Hamid Hassan (Director Lahore Campus) presenting shield to Dr. Samina Mazhar (Director QEC, LCWU).

Figure 2: (Right to Left) Dr. Mian Muhammad Atif, HoD FSM; Dr. Asif Saeed, Assistant Professor FSM & Internal Member; Ms. Bushra Majeed, Officer QEC, FAST; Dr. Samina Mazhar, Director QEC, LCWU; Dr. Hamid Hassan, Director Campus FAST, Dr. Amjad Hussain, Professor EE; Dr. Farasat Shamir, Associate Professor S&H & Internal Member; Dr. Ali Afzal, HoD CS; Dr. Shahid Ali, Professor CE; Dr. Akhlaq Ahmad Bhatti, HoD S&H and Mr. Umer Yaseen, Officer QEC.