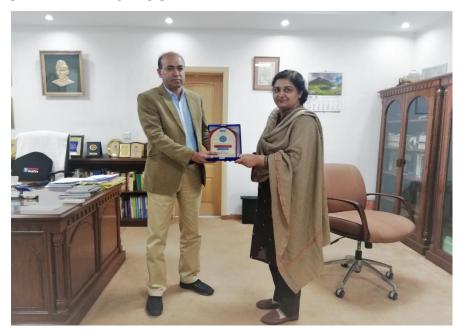

Visit was concluded with exit meeting with worthy Director Campus, Dr. Hamid Hassan, AT Team and QEC Team. Shield was presented to Dr. Samina Mazhar by Dr. Hamid Hassan, Director Campus. At the end group photo was taken.

Figure 1: Dr. Hamid Hassan (Director Lahore Campus) presenting shield to Dr. Samina Mazhar (Director QEC, LCWU).

Figure 2: (Right to Left) Dr. Mian Muhammad Atif, HoD FSM; Dr. Asif Saeed, Assistant Professor FSM & Internal Member; Ms. Bushra Majeed, Officer QEC, FAST; Dr. Samina Mazhar, Director QEC, LCWU; Dr. Hamid Hassan, Director Campus FAST, Dr. Amjad Hussain, Professor EE; Dr. Farasat Shamir, Associate Professor S&H & Internal Member; Dr. Ali Afzal, HoD CS; Dr. Shahid Ali, Professor CE; Dr. Akhlaq Ahmad Bhatti, HoD S&H and Mr. Umer Yaseen, Officer QEC.